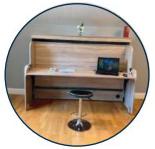

## THE RITZY

Similar to the Splendid but without a top shelf

**DESK TO BED**Transforms in 3 seconds

| The Ritzy      | Single     | Small Double | Double      | King Size |
|----------------|------------|--------------|-------------|-----------|
| Width          | 2075       | 2050         | 2050        | NA        |
| Height as Desk | 1325       | 1540         | 1690        | NA        |
| Height as Bed  | 900        | 900          | 900         | NA        |
| Depth as Desk  | 1070       | 1150         | 1150        | NA        |
| Depth as Bed   | 1070       | 1330         | 1465        | NA        |
| Desk Size      | 550 x 1910 | 550 x 1910   | 550 x 1910  | NA        |
| Mattress Size  | 920 x 1905 | 1220 x 1905  | 1375 x 1905 | NA        |