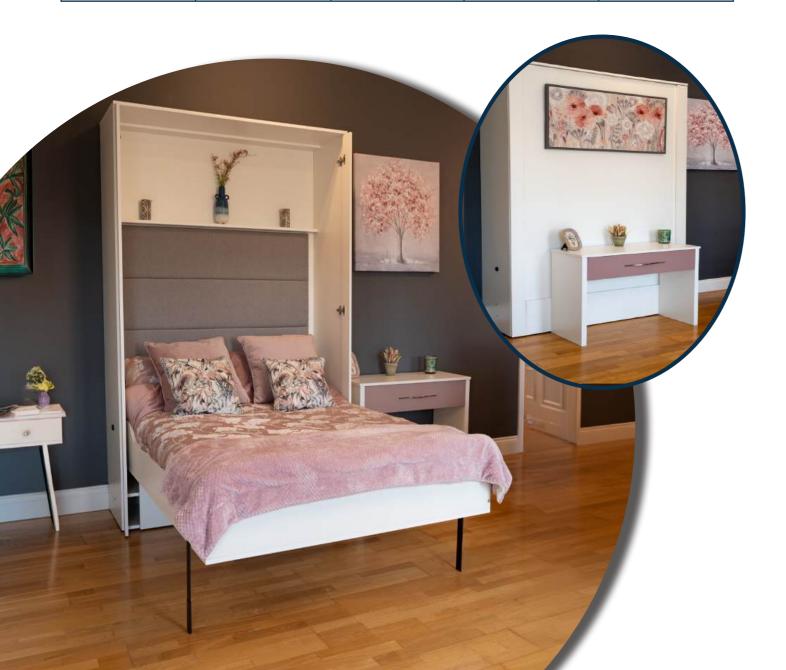

| Splendid      | Single     | Small Double | Double      | King Size |
|---------------|------------|--------------|-------------|-----------|
| Width         | 2075       | 2050         | 2050        | NA        |
| Height        | 1470       | 1640         | 1790        | NA        |
| Depth as Desk | 1070       | 1115         | 1115        | NA        |
| Depth as Bed  | 1070       | 1330         | 1480        | NA        |
| Desk Size     | 550 X 1910 | 550 X 1910   | 550 X 1910  | NA        |
| Mattress Size | 920 x 1905 | 1220 x 1905  | 1375 x 1905 | NA        |

## THE RITZY

Similar to the Splendid but without a top shelf

**DESK TO BED**Transforms in 3 seconds

| The Ritzy      | Single     | Small Double | Double      | King Size |
|----------------|------------|--------------|-------------|-----------|
| Width          | 2075       | 2050         | 2050        | NA        |
| Height as Desk | 1325       | 1540         | 1690        | NA        |
| Height as Bed  | 900        | 900          | 900         | NA        |
| Depth as Desk  | 1070       | 1150         | 1150        | NA        |
| Depth as Bed   | 1070       | 1330         | 1465        | NA        |
| Desk Size      | 550 x 1910 | 550 x 1910   | 550 x 1910  | NA        |
| Mattress Size  | 920 x 1905 | 1220 x 1905  | 1375 x 1905 | NA        |