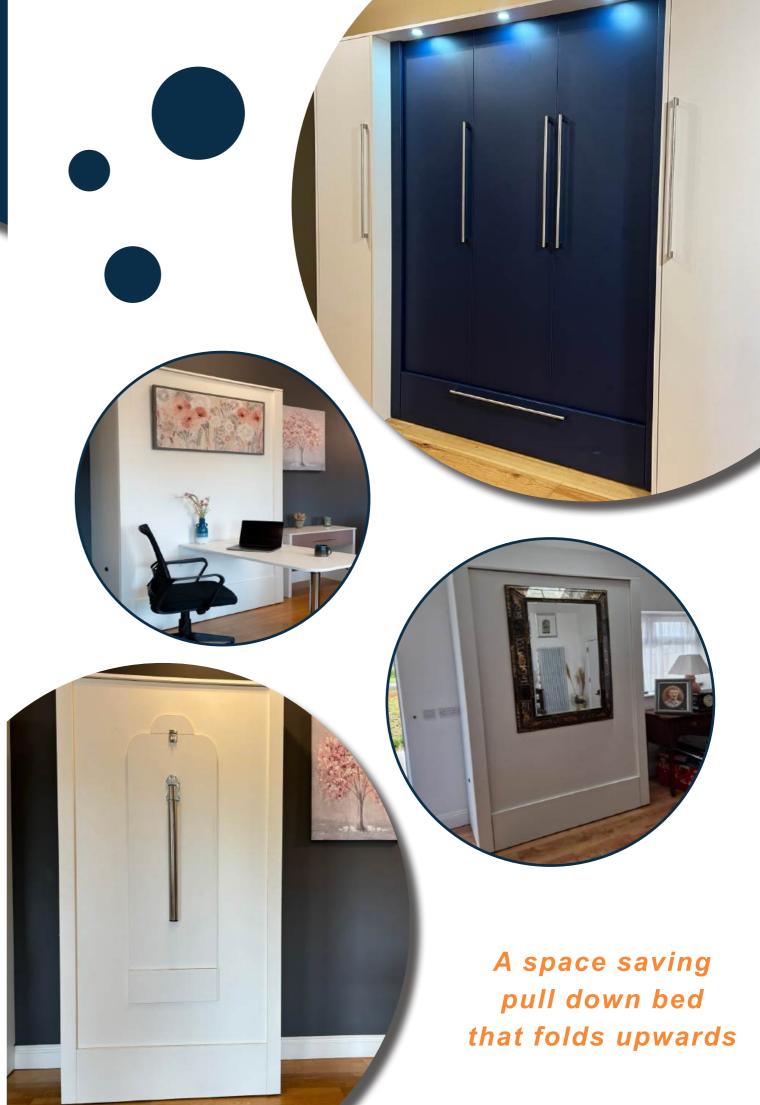

# THE ATTRACTIVE VERTICAL

| Attractive Vertical | Single     | Small Double | Double      | King Size   |
|---------------------|------------|--------------|-------------|-------------|
| Width               | 1075       | 1380         | 1530        | 1680        |
| Height              | 2260       | 2260         | 2260        | 2340        |
| Fold Up             | 500        | 500          | 500         | 500         |
| Depth as Bed        | 1995       | 1995         | 1995        | 2070        |
| Mattress Size       | 920 x 1905 | 1220 x 1905  | 1375 X 1905 | 1525 x 1980 |