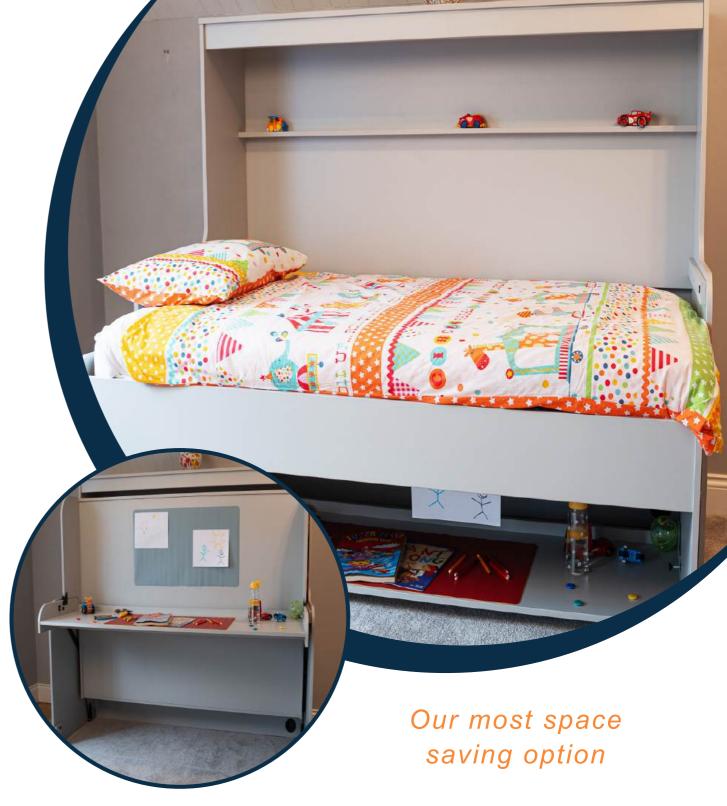

Tel: 094 93 67302 Web: www.hiddenbed.ie Email: info@lynmore.com

A pull-down desk bed with access to the bed from both sides

| Majestic      | Single     | Small Double | Double      | King Size   |
|---------------|------------|--------------|-------------|-------------|
| Width         | 1070       | 1370         | 1520        | 1675        |
| Height        | 2150       | 2150         | 2150        | 2230        |
| Depth as Desk | 1190       | 1190         | 1190        | 1190        |
| Depth as Bed  | 2000       | 2000         | 2000        | 2075        |
| Desk Size     | 570 x 925  | 570 x 1225   | 570 x 1380  | 570 x 1530  |
| Mattress Size | 920 x 1905 | 1220 x 1905  | 1375 x 1905 | 1525 x 1980 |