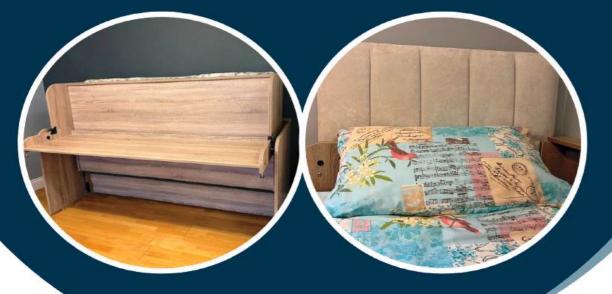

## THE RITZY

Similar to the Splendid but without a top shelf

**DESK TO BED**Transforms in 3 seconds

| The Ritzy      | Single     | Small Double | Double      | King Size |
|----------------|------------|--------------|-------------|-----------|
| Width          | 2075       | 2050         | 2050        | NA        |
| Height as Desk | 1325       | 1540         | 1690        | NA        |
| Height as Bed  | 900        | 900          | 900         | NA        |
| Depth as Desk  | 1070       | 1150         | 1150        | NA        |
| Depth as Bed   | 1070       | 1330         | 1465        | NA        |
| Desk Size      | 550 x 1910 | 550 x 1910   | 550 x 1910  | NA        |
| Mattress Size  | 920 x 1905 | 1220 x 1905  | 1375 x 1905 | NA        |