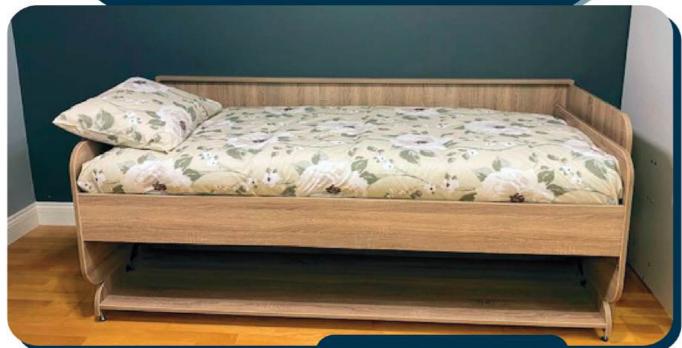

## THE RITZY

Similar to the Splendid but without a top shelf

**DESK TO BED**Transforms in 3 seconds

| The Ritzy      | Single     | Small Double | Double      | King Size |
|----------------|------------|--------------|-------------|-----------|
| Width          | 2075       | 2050         | 2050        | NA        |
| Height as Desk | 1325       | 1540         | 1690        | NA        |
| Height as Bed  | 900        | 900          | 900         | NA        |
| Depth as Desk  | 1070       | 1150         | 1150        | NA        |
| Depth as Bed   | 1070       | 1330         | 1465        | NA        |
| Desk Size      | 550 x 1910 | 550 x 1910   | 550 x 1910  | NA        |
| Mattress Size  | 920 x 1905 | 1220 x 1905  | 1375 x 1905 | NA        |