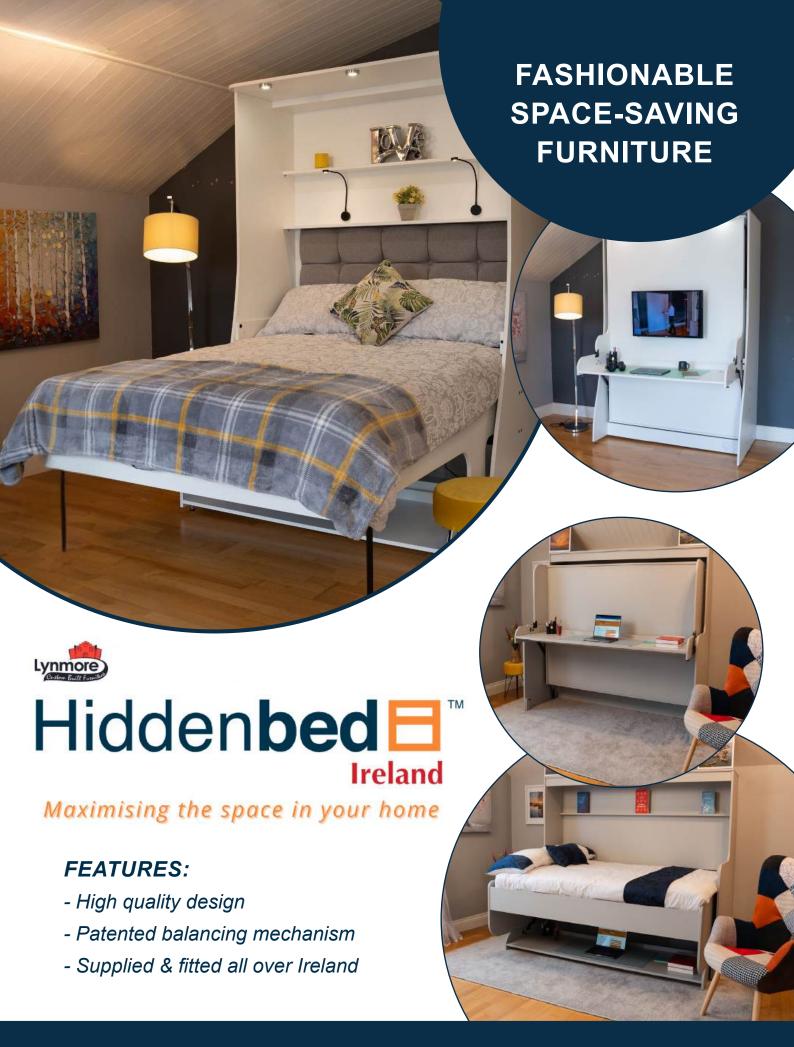

Tel: 094 93 67302 Web: www.hiddenbed.ie Email: info@lynmore.com



A pull-down desk bed with access to the bed from both sides



| Majestic      | Single     | Small Double | Double      | King Size   |
|---------------|------------|--------------|-------------|-------------|
| Width         | 1070       | 1370         | 1520        | 1675        |
| Height        | 2150       | 2150         | 2150        | 2230        |
| Depth as Desk | 1190       | 1190         | 1190        | 1190        |
| Depth as Bed  | 2000       | 2000         | 2000        | 2075        |
| Desk Size     | 570 x 925  | 570 x 1225   | 570 x 1380  | 570 x 1530  |
| Mattress Size | 920 x 1905 | 1220 x 1905  | 1375 x 1905 | 1525 x 1980 |





| Splendid      | Single     | Small Double | Double      | King Size |