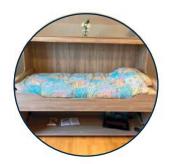

Tel: 094 93 67302 Web: www.hiddenbed.ie Email: info@lynmore.com

A pull-down desk bed with access to the bed from both sides

| Majestic      | Single     | Small Double | Double      | King Size   |
|---------------|------------|--------------|-------------|-------------|
| Width         | 1070       | 1370         | 1520        | 1675        |
| Height        | 2150       | 2150         | 2150        | 2230        |
| Depth as Desk | 1190       | 1190         | 1190        | 1190        |
| Depth as Bed  | 2000       | 2000         | 2000        | 2075        |
| Desk Size     | 570 x 925  | 570 x 1225   | 570 x 1380  | 570 x 1530  |
| Mattress Size | 920 x 1905 | 1220 x 1905  | 1375 x 1905 | 1525 x 1980 |