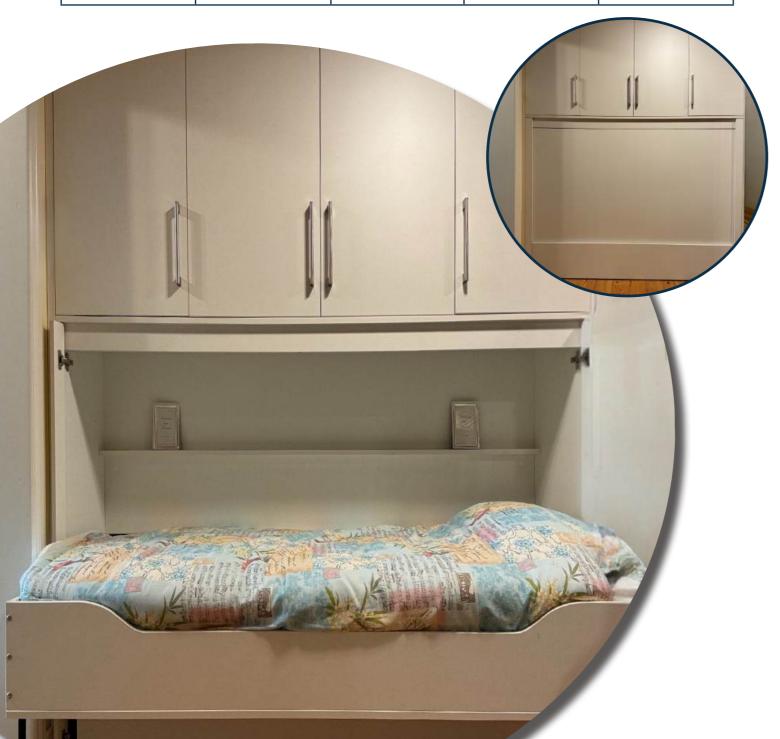

# THE ATTRACTIVE HORIZONTAL

| Attractive Horizontal | Single     | Small Double | Double      | King Size   |
|-----------------------|------------|--------------|-------------|-------------|
| Width                 | 2060       | 2060         | 2060        | 2135        |
| Height                | 1360       | 1665         | 1815        | 1965        |
| Fold Up               | 500        | 500          | 500         | 500         |
| Depth as Bed          | 990        | 1295         | 1445        | 1595        |
| Mattress Size         | 920 x 1905 | 1220 x 1905  | 1375 x 1905 | 1525 x 1980 |

Combines bed, fireplace and tv in one!

From Day to night in seconds

| The Cosy      | Single     | Small Double | Double      | King Size   |
|---------------|------------|--------------|-------------|-------------|
| Width         | 1085       | 1385         | 1535        | 1685        |
| Height        | 2275       | 2275         | 2275        | 2355        |
| Fold Up       | 500        | 500          | 500         | 500         |
| Depth as Bed  | 990        | 1295         | 1445        | 1595        |
| Mattress Size | 920 x 1905 | 1220 x 1905  | 1375 x 1905 | 1525 x 1980 |