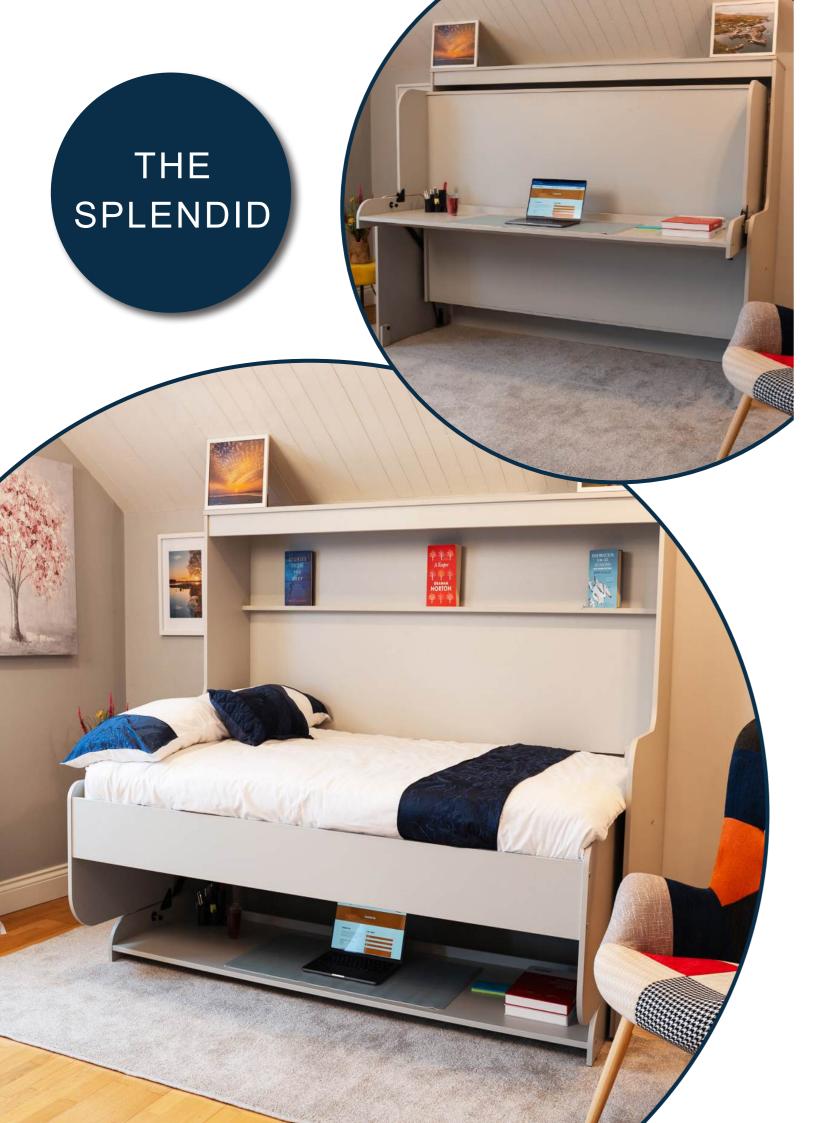

| Splendid      | Single     | Small Double | Double      | King Size |
|---------------|------------|--------------|-------------|-----------|
| Width         | 2075       | 2050         | 2050        | NA        |
| Height        | 1470       | 1640         | 1790        | NA        |
| Depth as Desk | 1070       | 1115         | 1115        | NA        |
| Depth as Bed  | 1070       | 1330         | 1480        | NA        |
| Desk Size     | 550 X 1910 | 550 X 1910   | 550 X 1910  | NA        |
| Mattress Size | 920 x 1905 | 1220 x 1905  | 1375 x 1905 | NA        |