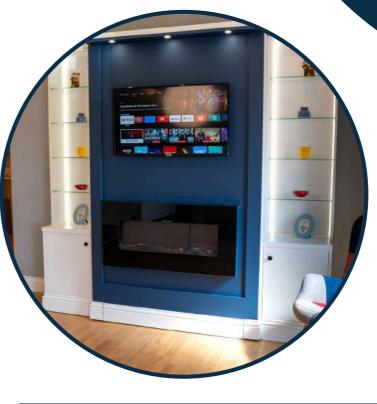

Combines bed, fireplace and tv in one!

From Day to night in seconds

| The Cosy      | Single     | Small Double | Double      | King Size   |
|---------------|------------|--------------|-------------|-------------|
| Width         | 1085       | 1385         | 1535        | 1685        |
| Height        | 2275       | 2275         | 2275        | 2355        |
| Fold Up       | 500        | 500          | 500         | 500         |
| Depth as Bed  | 990        | 1295         | 1445        | 1595        |
| Mattress Size | 920 x 1905 | 1220 x 1905  | 1375 x 1905 | 1525 x 1980 |