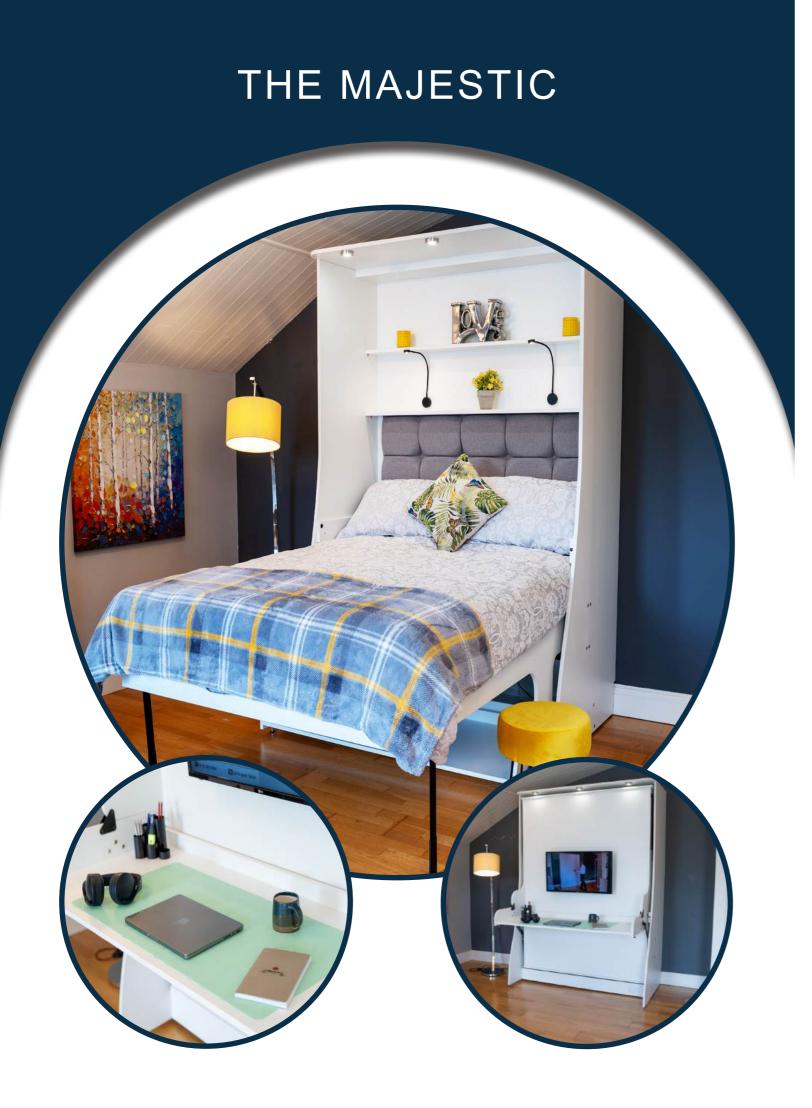

Tel: 094 93 67302 Web: www.hiddenbed.ie Email: info@lynmore.com

A pull-down desk bed with access to the bed from both sides

| Majestic      | Single     | Small Double | Double      | King Size   |
|---------------|------------|--------------|-------------|-------------|
| Width         | 1070       | 1370         | 1520        | 1675        |
| Height        | 2150       | 2150         | 2150        | 2230        |
| Depth as Desk | 1190       | 1190         | 1190        | 1190        |
| Depth as Bed  | 2000       | 2000         | 2000        | 2075        |
| Desk Size     | 570 x 925  | 570 x 1225   | 570 x 1380  | 570 x 1530  |
| Mattress Size | 920 x 1905 | 1220 x 1905  | 1375 x 1905 | 1525 x 1980 |