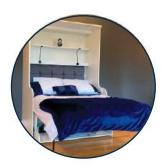

| Splendid      | Single     | Small Double | Double      | King Size |
|---------------|------------|--------------|-------------|-----------|
| Width         | 2075       | 2050         | 2050        | NA        |
| Height        | 1470       | 1640         | 1790        | NA        |
| Depth as Desk | 1070       | 1115         | 1115        | NA        |
| Depth as Bed  | 1070       | 1330         | 1480        | NA        |
| Desk Size     | 550 X 1910 | 550 X 1910   | 550 X 1910  | NA        |
| Mattress Size | 920 x 1905 | 1220 x 1905  | 1375 x 1905 | NA        |